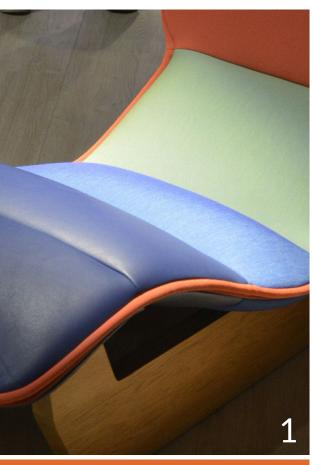

## Carry your message around the world, in **BLUE**!

Blues that carry messages of hope and trust within their hue. They are familiar, yet with an element of newness. **Ming Blue**, with its historical relationship to porcelain ware, provides a deep, rich element to merge now and next. **Fluid Blue** provides a

carefree, thoughtful moment with its brighter value, and Ser and Wave are identical blues from different parts of the world, but with the same context of personal and environmental awareness.

Truly international in scope, yet intensely personal, **Ming Blue**, **Fluid Blue**, **Ser**, and **Wave** express a color message for the world.

<sup>1.</sup> Moroso; 2. Seen at West Elm;

<sup>3.</sup> Rossana Orlandi;

<sup>4.</sup> Seen at NeoCon19