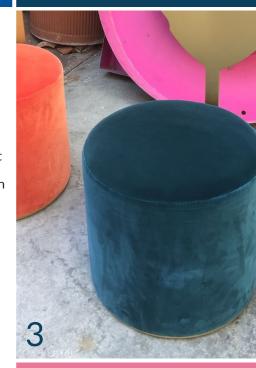

## Carry your message around the world, in **BLUE**!

Blues that carry messages of hope and trust within their hue. They are familiar, yet with an element of newness. **Ming Blue**, with its historical relationship to porcelain ware, provides a deep, rich element to merge now and next. **Fluid Blue** provides a

carefree, thoughtful moment with its brighter value, and Ser and Wave are identical blues from different parts of the world, but with the same context of personal and environmental awareness.

Truly international in scope, yet intensely personal, **Ming Blue**, **Fluid Blue**, **Ser**, and **Wave** express a color message for the world.

<sup>1.</sup> Moroso; 2. Seen at West Elm;

<sup>3.</sup> Rossana Orlandi;

<sup>4.</sup> Seen at NeoCon19